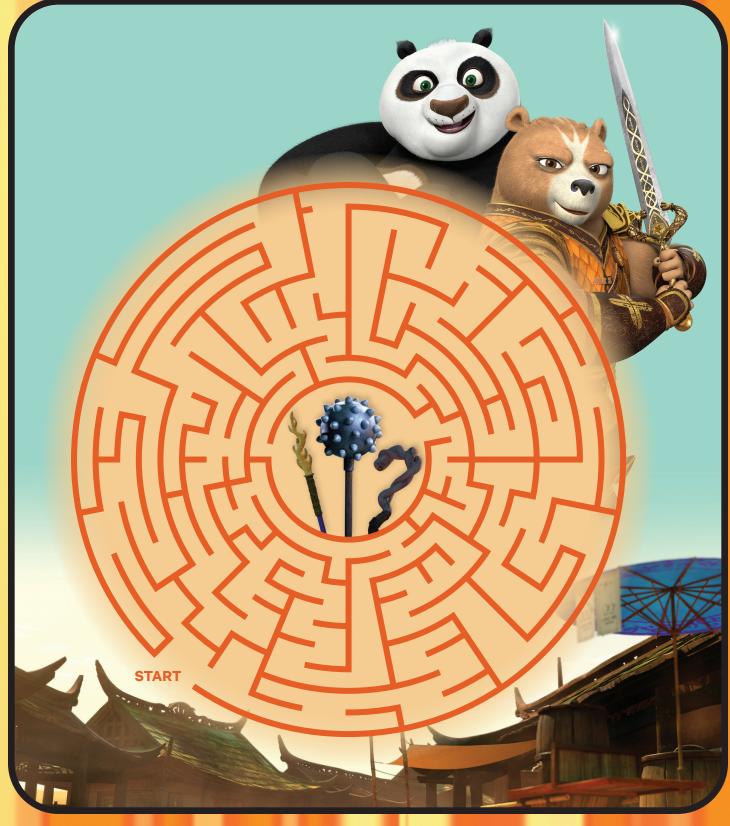

#### LEAD THE WAY

Po and Wandering Blade are on a quest to save the world from destruction by finding the magic weapons. Can you guide our heroes through the maze before Klaus and Veruca get their claws on them?