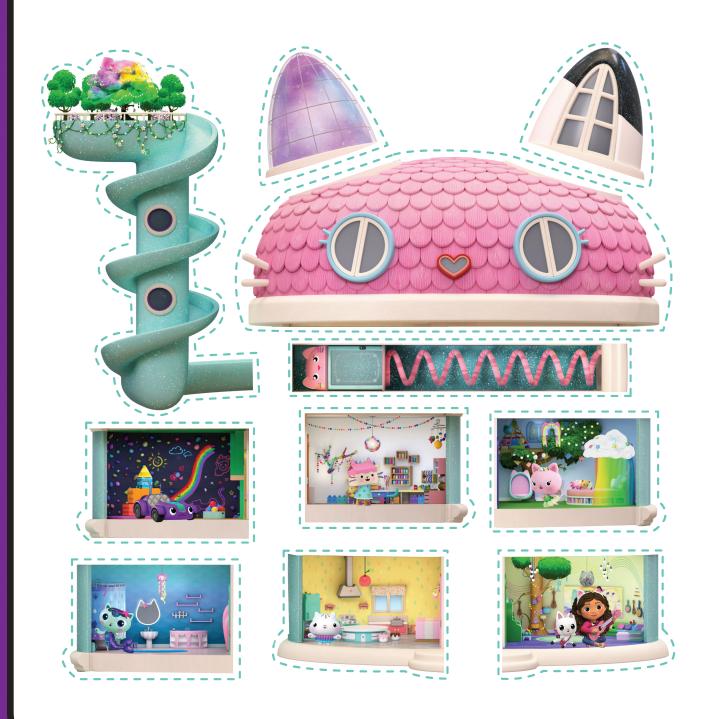

#### **DOLLHOUSE PUZZLE**

Gabby and her host of feline friends play their way through her spectacular dollhouse. Recreate her surprise-filled dollhouse here with this funny puzzle activity!

WHAT YOU'LL NEED: Printer, paper, velcro dots, scissors

- 1. Print out the dollhouse blueprint.
- on the next page.
- 4. Match where the shapes should go.
- 2. Now print out the shapes document 5. Repeat until you've placed them all!
- 3. With an adult, cut out the shapes.
- 6. Try to see if you can do it again faster!

### **DOLLHOUSE PUZZLE**

#### GABBY'S DOLLHOUSE

SHAPES: Cut out the shapes of Gabby's dollhouse below!