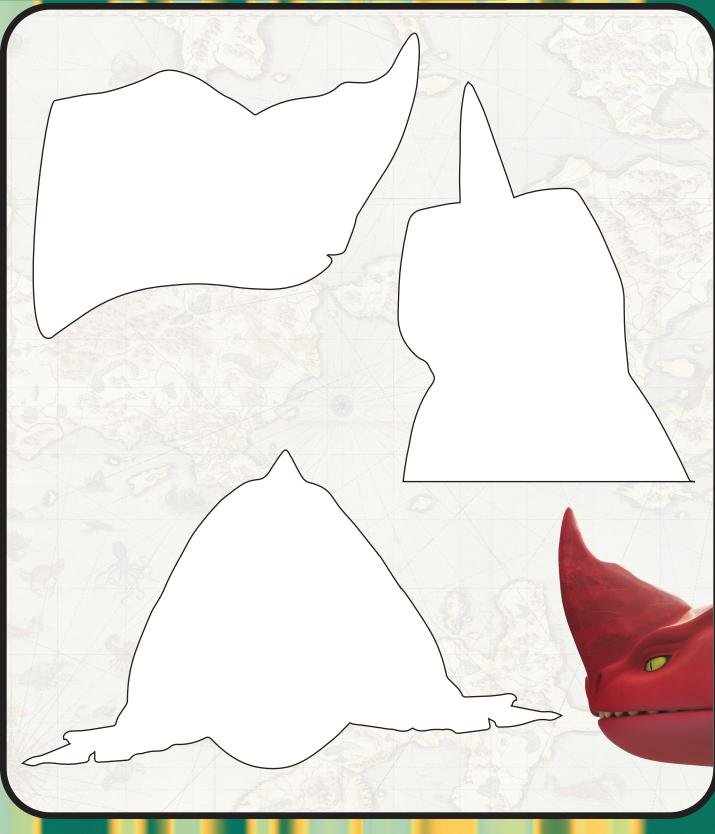

### **CREATE YOUR OWN BEAST**

The creative team on *The Sea Beast* spent months developing the looks of Red and the other creatures featured in the film. Now it's your turn to imagine your very own Sea Beast. Use one of the stencils below, and bring your sea creature to life.

# SEA BEAST

### **CREATE YOUR OWN BEAST**

Place your creation from the previous page in the background below!

SEA BEAST