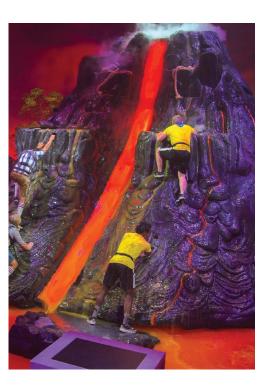

#### **MEMORY GAME**

In *Floor is Lava*, teams must race against a rising tide of lava to find their way out of a themed room. Test your own concentration skills when the heat is on with this lava themed game of memory.

### **FLOOR IS LAVA**

Simply cut out and randomly shuffle the pairs of objects found in Season 2. Then turn the cards face side down, set a timer, and see how many you can turn over and match before the buzzer. Look out for volcano with lava cards...match two and you have to re-shuffle the cards and start over!