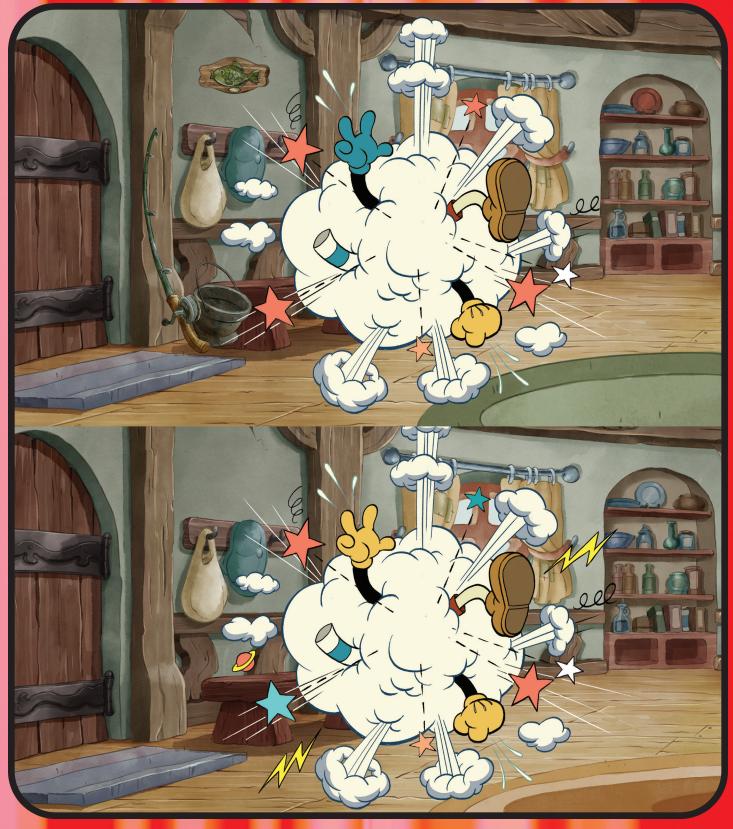

### **SPOT THE DIFFERENCES**

Check out these two pictures of Elder Kettle's chaotic living room after leaving Cuphead and Mugman home alone for the day. Can you spot the 8 differences?